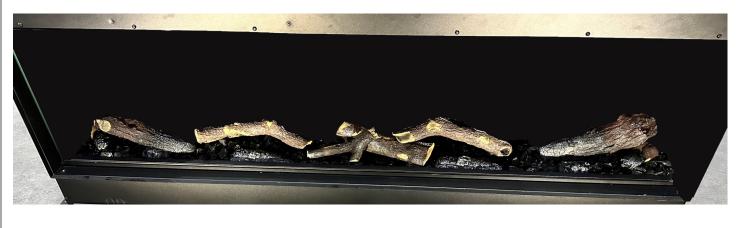

# 4.3.4 Osseo e64 Traditional Log Set

- The images below show the suggested log configuration for optional traditional log set.
- Figure 4.8 shows the (4) charred logs installed. These are positioned in front of the pulsating ember bed LEDs.
- Figure 4.9 shows the remaining logs installed.

Figure 4.9 - Completed log set.