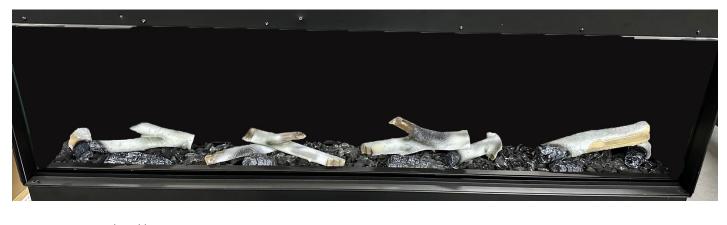

# 4.3.3 Osseo e64 Birch Log Set

- The images below show the suggested log configuration for optional birch log set.
- Figure 4.6 shows the (4) charred logs installed. These are positioned in front of the pulsating ember bed LEDs.
- Figure 4.7 shows the remaining logs installed.

Figure 4.7 - Completed log set.