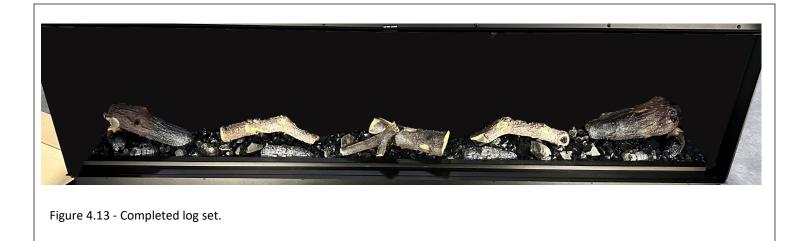

## 4.3.6 Osseo e80 Traditional Log Set

- The images below show the suggested log configuration for optional traditional log set.
- Figure 4.12 shows the (4) charred logs installed. These are positioned in front of the pulsating ember bed LEDs.
- Figure 4.13 shows the remaining logs installed.