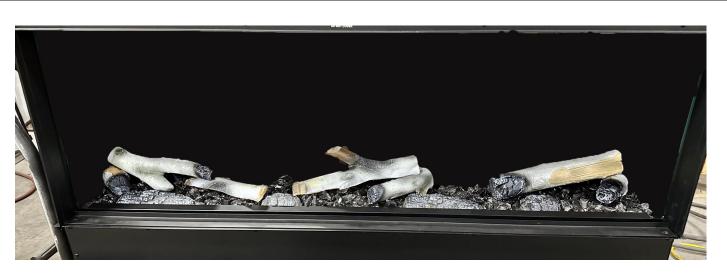

### 4.3.1 Osseo e50 Birch Log Set

- The images below show the suggested log configuration for optional birch log set
- Figure 4.2 shows the (4) charred logs installed. These are positioned in front of the pulsating ember bed LEDs.
- Figure 4.3 shows the remaining logs installed.

Figure 4.2 - Charred logs.

Figure 4.3 - Completed log set.