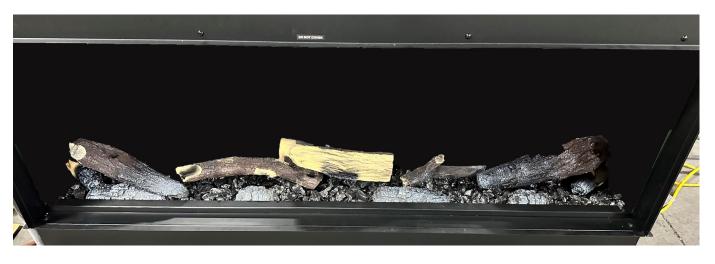

# 4.3.3 Osseo e64 Birch Log Set

- The images below show the suggested log configuration for optional birch log set.
- Figure 4.6 shows the (4) charred logs installed. These are positioned in front of the pulsating ember bed LEDs.
- Figure 4.7 shows the remaining logs installed.

Figure 4.7 - Completed log set.