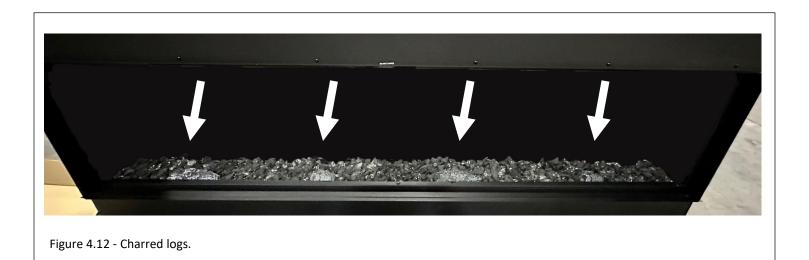

## 4.3.6 Osseo e80 Traditional Log Set

- The images below show the suggested log configuration for optional traditional log set.
- Figure 4.12 shows the (4) charred logs installed. These are positioned in front of the pulsating ember bed LEDs.
- Figure 4.13 shows the remaining logs installed.