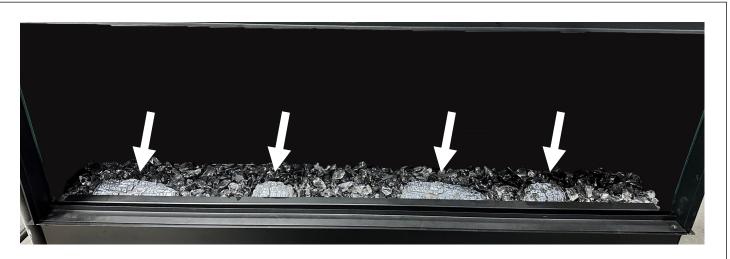

### 4.3.1 Osseo e50 Birch Log Set

- The images below show the suggested log configuration for optional birch log set
- Figure 4.2 shows the (4) charred logs installed. These are positioned in front of the pulsating ember bed LEDs.
- Figure 4.3 shows the remaining logs installed.

Figure 4.2 - Charred logs.

Figure 4.3 - Completed log set.