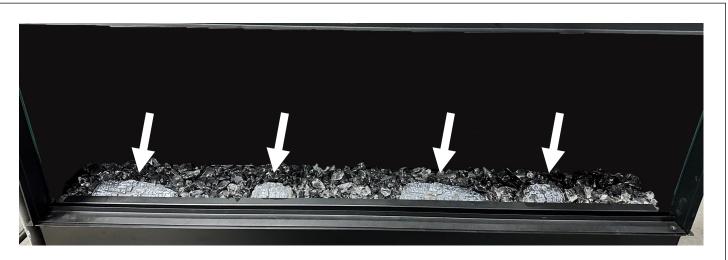

# 4.3.3 Osseo e64 Birch Log Set

- The images below show the suggested log configuration for optional birch log set.
- Figure 4.6 shows the (4) charred logs installed. These are positioned in front of the pulsating ember bed LEDs.
- Figure 4.7 shows the remaining logs installed.

Figure 4.7 - Completed log set.