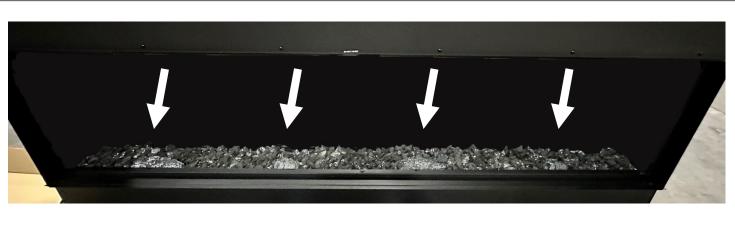

# 4.3.5 Osseo e80 Birch Log Set

- The images below show the suggested log configuration for optional birch log set.
- Figure 4.10 shows the (4) charred logs installed. These are positioned in front of the pulsating ember bed LEDs.
- Figure 4.11 shows the remaining logs installed.

Figure 4.10 - Charred logs.