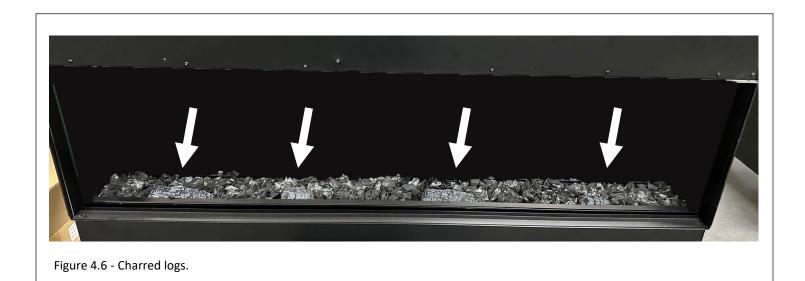

# 4.3.3 Osseo e64 Birch Log Set

- The images below show the suggested log configuration for optional birch log set.
- Figure 4.6 shows the (4) charred logs installed. These are positioned in front of the pulsating ember bed LEDs.
- Figure 4.7 shows the remaining logs installed.

Figure 4.7 - Completed log set.