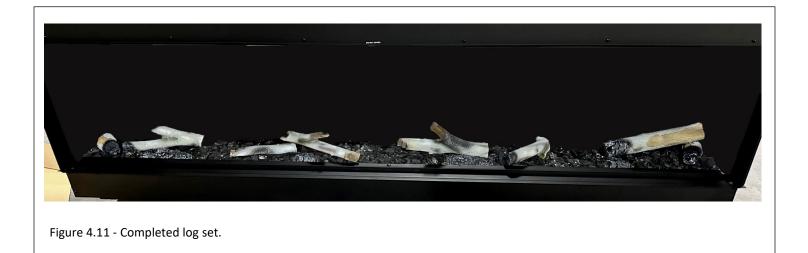

# 4.3.5 Osseo e80 Birch Log Set

- The images below show the suggested log configuration for optional birch log set.
- Figure 4.10 shows the (4) charred logs installed. These are positioned in front of the pulsating ember bed LEDs.
- Figure 4.11 shows the remaining logs installed.