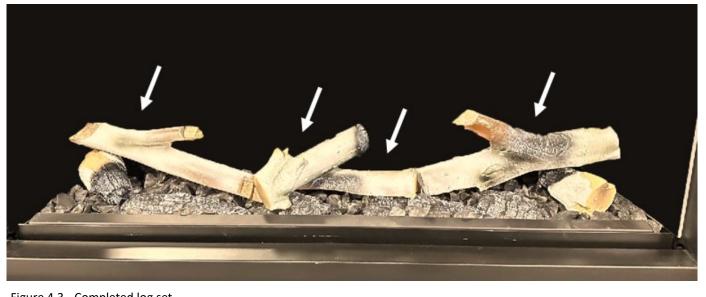

## 4.3.1 Osseo e29 & e34 Birch Log Set

- The images below show the suggested log configuration for optional birch log set
- Figure 4.2 shows the (4) charred logs installed. These are positioned in front of the pulsating ember bed LEDs. The two bark and char logs are on both sides of the fireplace.
- Figure 4.3 shows the remaining logs installed. The two larger logs go on the side and two smaller birch logs in the center.

Figure 4.2 - Base logs.

Figure 4.3 - Completed log set.

Hussong Mfg. Co, Inc. Osseo E-Series Electric Fireplace Rev. 2 - March 2024 Starting Serial Number: 23 OSE29000001 49, 23 OSE34000001 49