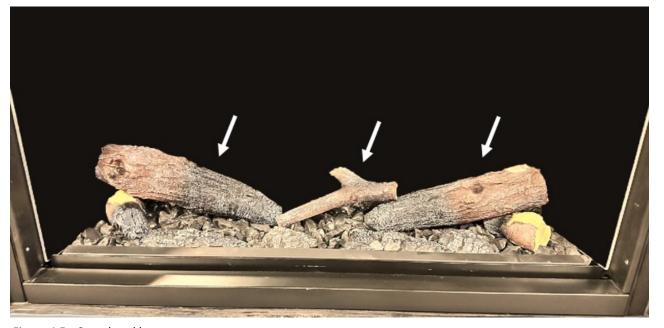

## 4.3.2 Osseo e29 & e34 Traditional Log Set

- The images below show the suggested log configuration for optional traditional log set.
- Figure 4.4 shows the (4) charred logs installed. These are positioned in front of the pulsating ember bed LEDs. The two bark and char logs are on both sides of the fireplace.
- Figure 4.5 shows the remaining logs installed. The two large side logs are semi-transparent so the flames glow through.

Figure 4.4 - Base logs.

Figure 4.5 - Completed log set.