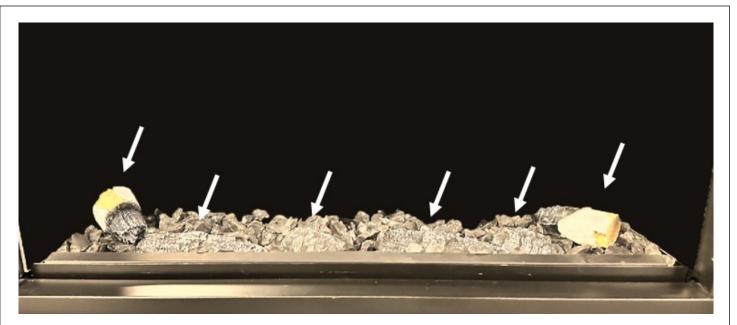

## 4.3.1 Osseo e29 & e34 Birch Log Set

- The images below show the suggested log configuration for optional birch log set
- Figure 4.2 shows the (4) charred logs installed. These are positioned in front of the pulsating ember bed LEDs. The two bark and char logs are on both sides of the fireplace.
- Figure 4.3 shows the remaining logs installed. The two larger logs go on the side and two smaller birch logs in the center.

Figure 4.2 - Base logs.

Figure 4.3 - Completed log set.

Hussong Mfg. Co, Inc. Osseo E-Series Electric Fireplace Rev. 2 - March 2024 Starting Serial Number: 23 OSE29000001 49, 23 OSE34000001 49