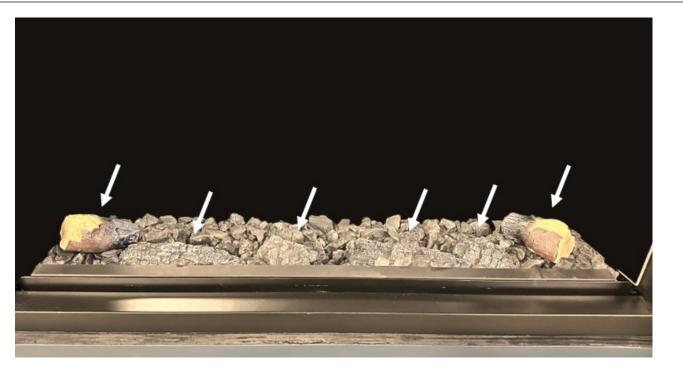

## 4.3.2 Osseo e29 & e34 Traditional Log Set

- The images below show the suggested log configuration for optional traditional log set.
- Figure 4.4 shows the (4) charred logs installed. These are positioned in front of the pulsating ember bed LEDs. The two bark and char logs are on both sides of the fireplace.
- Figure 4.5 shows the remaining logs installed. The two large side logs are semi-transparent so the flames glow through.

Figure 4.4 - Base logs.

Figure 4.5 - Completed log set.