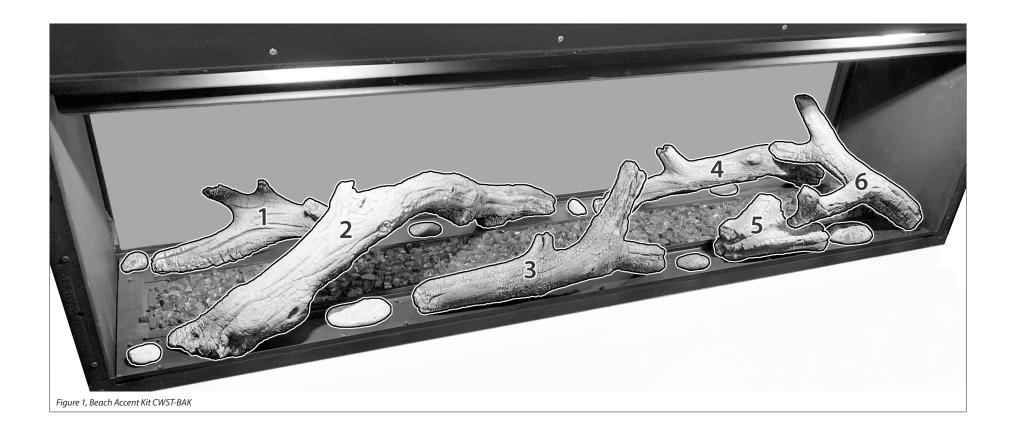

Figure 1 is shown from the service side of the fireplace.

- Install the logs and rocks as shown below. Figure 1 is the recommended rock accent media placement. The rocks are optional and you may install them on the front and rear perimeter area as desired.
- 2. Place perimeter media around logs, if installed.
- 3. Ensure logs do not impede flame when placed across the burner.