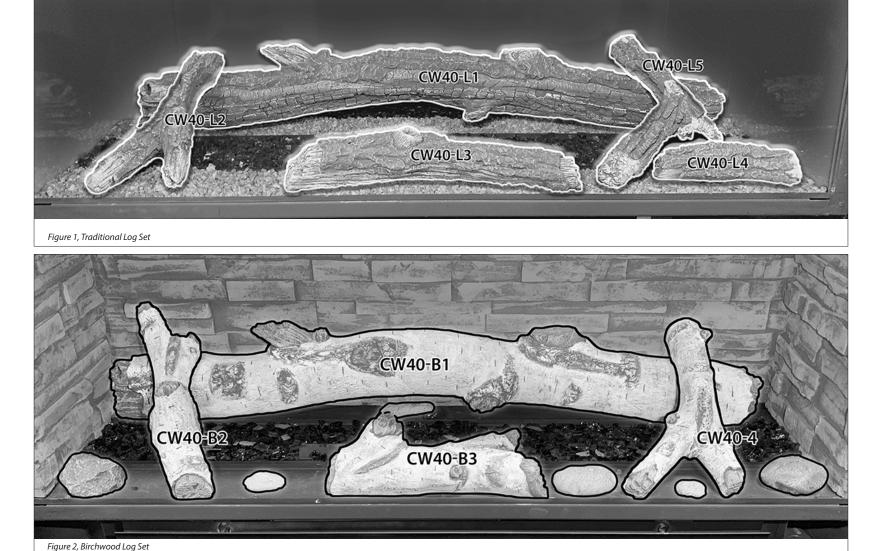

## For use with model #CLW-40

NOTE: Numbers are located on the bottom of each log and rock piece. Refer to the following directions for proper placement. Your components may look different than the ones shown.

If converting to propane, complete the conversion before installing the log set. Follow the conversion instructions included with the kit.

- 1. Install the logs as shown below.
- 2. Place the logs on top of the perimeter media, if installed. CW40-B501: place rock accent media as shown.
- 3. Ensure logs do not impede flame when placed across the burner.