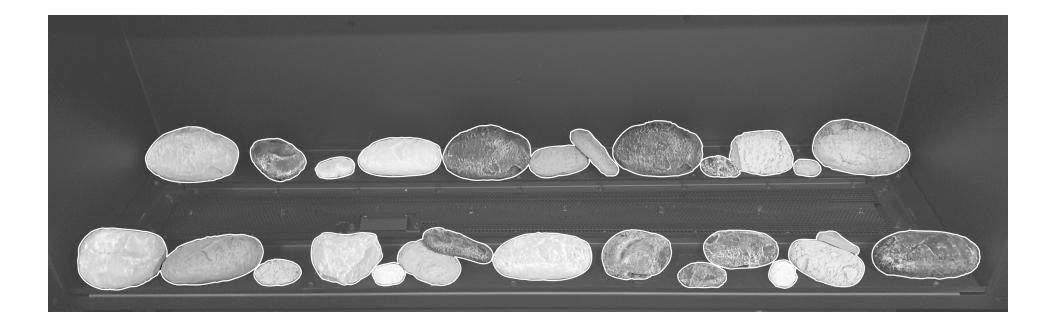

This kit contains:

(27) rocks

- 1. Use the provided picture for a suggested configuration.
- 2. Rocks cannot go on the burner, cover porting, or cover air channels. Rocks may only be placed in the perimeter zone. Not all rocks may be used based on desired look.