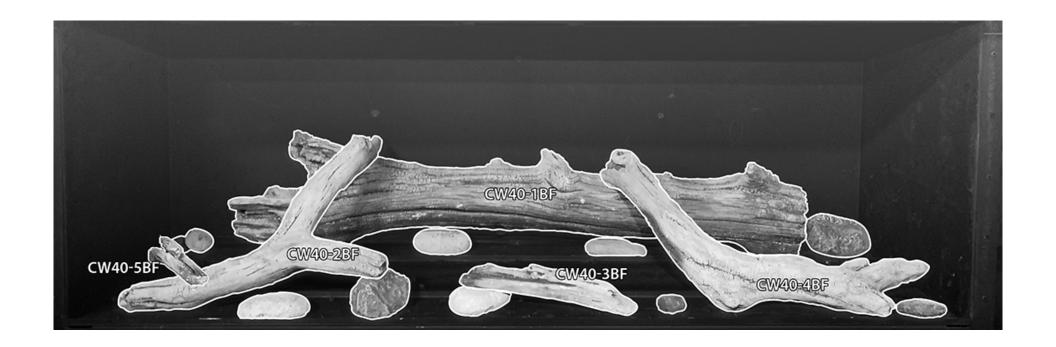

## For use with model #CLW-40

NOTE: Log and rock numbers are located on the bottom of each media accent piece. Refer to the following directions for proper placement. Your components may look different than the ones shown.

CAUTION: Do not set accent media directly on top of burner ports. Do not block pilot assembly. This could cause a potentially hazardous situation.

This kit contains:

- (5) Driftwood logs
- (9) Rocks
- 1. Install rocks as shown below.
- 2. Install the logs as shown below.
- 3. Place the logs on top of the perimeter media, if installed.
- 4. Ensure logs and rocks do not impede flame when placed across the burner.