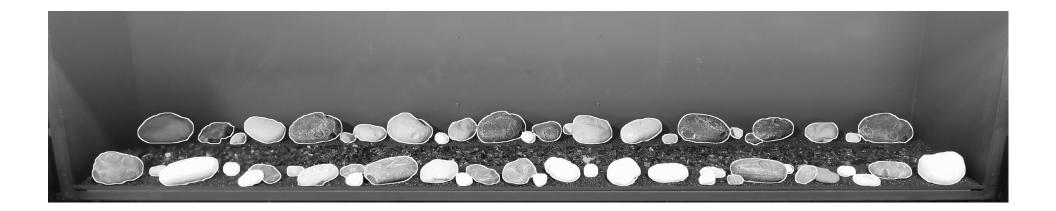

This kit contains:

(55) rocks

- 1. Use the provided picture for a suggested configuration.
- 2. Rocks cannot go on the burner, cover porting, or cover air channels. Rocks may only be placed in the perimeter zone. Not all rocks may be used based on desired look