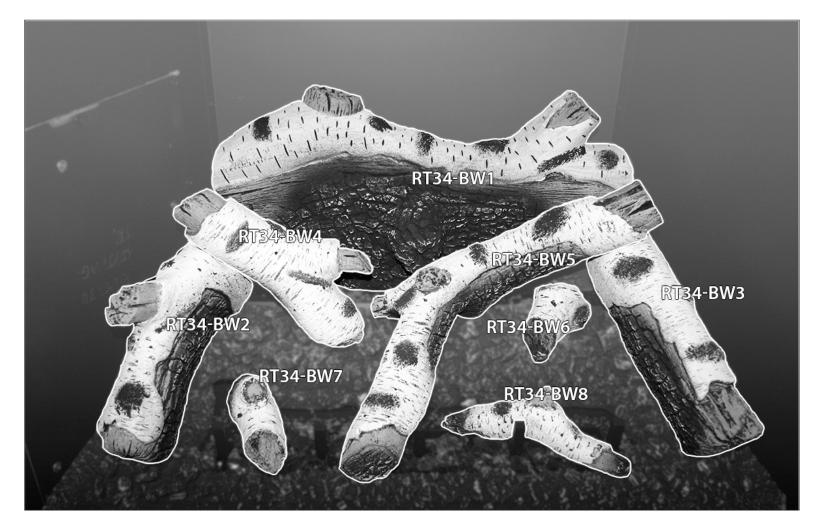

## For use with model #RVT-34-BW

NOTE: Log numbers are located on the bottom of each log. Refer to the following instructions and illustration for proper placement. Your components may look different than the ones shown.

CAUTION: Do not block pilot assembly. This could cause a potentially hazardous situation.

1. Install panels. Follow instructions included with the kit.

- 2. Install the ash panel.
- 3. Install log RT34-BW1.
- 4. Install logs RT34-BW2 and RT34-BW3.
- 5. Place the rest of the logs as shown below.
- 6. Use a stiff or steel bristle brush to distribute rockwool embers onto the burner and logs.