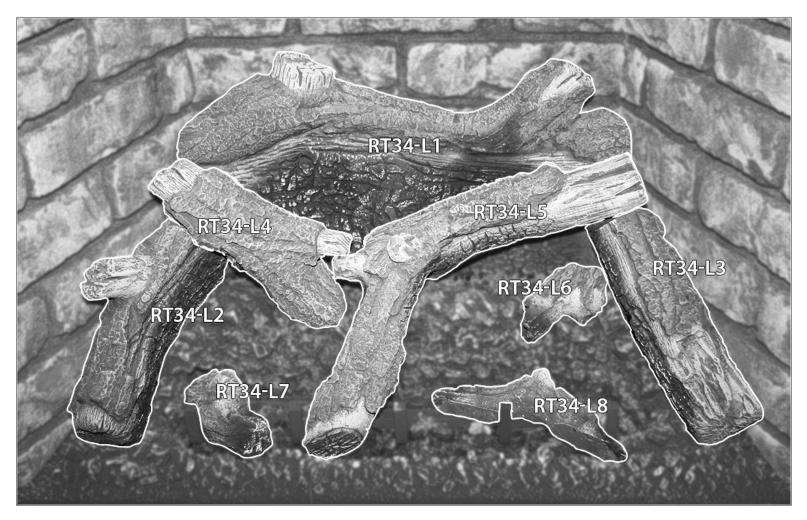

## For use with model #RVT-34-L

NOTE: Log numbers are located on the bottom of each log. Refer to the following instructions and illustration for proper placement. Your components may look different than the ones shown.

## CAUTION: Do not block pilot assembly. This could cause a potentially hazardous situation.

1. Install panels. Follow instructions included with the kit.

- 2. Install the ash panel.
- 3. Install log RT34-L1.
- 4. Install logs RT34-L2 and RT34-L3.
- 5. Place the rest of the logs as shown below.
- 6. Use a stiff or steel bristle brush to distribute rockwool embers onto the burner and logs.