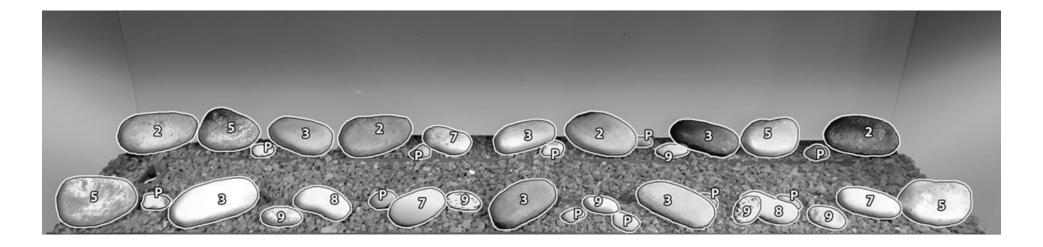

NOTE: Rock numbers are located on the bottom of each accent piece. Refer to the following instructions and illustration for proper accent piece placement. Your components may look different than the ones shown.

- Kit Components: (36) Accent Rocks
- 1. Install an even layer of your chosen media across the whole burner.
- 2. Install an even layer of media across the front and rear perimeter
- 3. Place the rock accent media as shown.