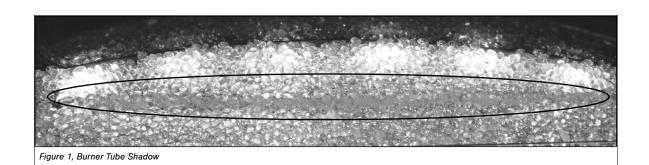

WARNING: Do not set rocks directly over the burner port holes or directly above the burner tube shadow. Improper rock placement may affect flame appearance and may cause excessive soot to build upon the glass and rocks.

WARNING: Do not block pilot assembly.

This kit includes: (28) Accent Rocks

 Remove the safety barrier and glass frame assembly from the fireplace.

- Turn the light kit on. Note the dark shadow that the burner tube produces on the glass media.
- Place rocks according to your own personal preference anywhere outside the burner outline shadow.
- 4. Reinstall the safety barrier and glass frame assembly.