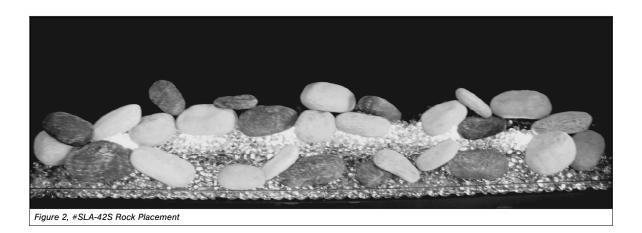

WARNING: Do not block pilot assembly.

This kit includes: (28) Accent Rocks

 Remove the safety barrier and glass frame assembly from the fireplace.

- Turn the light kit on. Note the dark shadow that the burner tube produces on the glass media.
- Place rocks according to your own personal preference anywhere outside the burner outline shadow.
- 4. Reinstall the safety barrier and glass frame assembly.