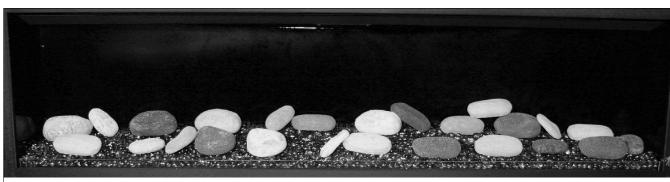

ONG MANUFACTURING CO., INC.

For use with models #SLA-36, #SLA-42S, and #SLA-60

ATTENTION: Glass media must be installed prior to installing this optional accessory.

WARNING: Do not set rocks directly over the burner port holes or directly above the burner tube shadow. Improper rock placement may affect flame appearance and may cause excessive soot to build upon the glass and rocks.

WARNING: Do not block pilot assembly.

This kit includes: (28) Accent Rocks

 Remove the safety barrier and glass frame assembly from the fireplace.

- Turn the light kit on. Note the dark shadow that the burner tube produces on the glass media.
- Place rocks according to your own personal preference anywhere outside the burner outline shadow.
- 4. Reinstall the safety barrier and glass frame assembly.







Figure 3, #SLA-60 Rock Placement